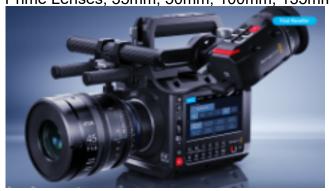

#### **BLACKMAGIC CAMERA PACKAGE**

PYXIS Camera body EVF and Mounting System Base plate and Dovetail EVF and on-board Monitor 75mm Fluid Head and tripod **LENSES - PL mount** Prime Lenses, 35mm, 50mm, 100mm, 135mm