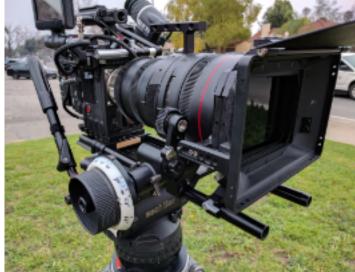

# RED CAMERA PACKAGE RED DRAGON body

RED on-board monitor Red EVF with Mounting system MAG 4x 240GB cards Arri/ET base plate 12" Dovetail Arri Studio Follow Focus Arri Matte-Box, 2 knobs extensions Arri LMB-5 MatteBox, 2x 4x5.6 trays, 87mm and 114mm adapters 7x 200Wh V-mount batteries, 2x chargers SACHTLER 9x9 Fluid Head, Standard and Baby tripods All Accessories

#### **LENSES - PL mount**

RedZoom 18-85mm Zeiss Primes: 24mm, 28mm 50mm 85mm, 100mm RedPrime 18mm